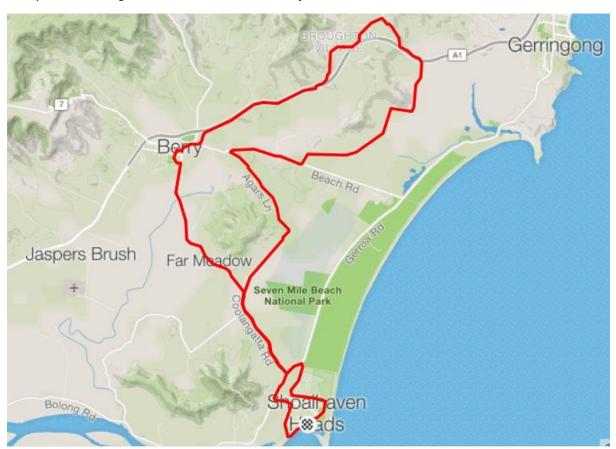

## Shoalhaven Heads to Foxground, Berry & return Bike Ride

Ride starts at Table Talk Café corner River Rd & Bolt St, Shoalhaven Heads. - 44km return.

Note: This Ride can be ridden on both road or mountain bikes.

Start at the Table Talk Café, ride along Bolt St, and take the first right onto Staples St, ride towards the beach past the turn off to the surf club. At the end of the road turn left onto Scott St, follow to the end. Turn left onto Bolong Rd, then turn right onto Coolangatta Rd. Next turn right onto Agars Ln, follow to the end. Turn right onto Beach Rd. Take the third left onto Toolijooa Rd. Follow Toolijooa Rd to the underpass of the new freeway, and turn left on to the Old Princes Highway. Next turn left onto Austral Rd which will take you onto the new freeway to Berry. Take the Berry exit, then straight through the round about into the township of Berry.

(Here you can take a break and have a look around the shops).

Take the second left onto Alexandria St down past the Berry Show Ground, turn left onto Station St, then Right onto Wharf Rd, which changes after the Broughton creek bridge into Coolangatta Rd. Follow Coolangatta Rd to the end, turn right onto Bolong Rd, then left onto Shoalhaven Heads Rd. Take the first right onto Jerry Bailey Rd. At the end of Jerry Bailey Rd, turn to the left onto River Rd, which will take you back along the river to the Table Talk Café where the ride started.