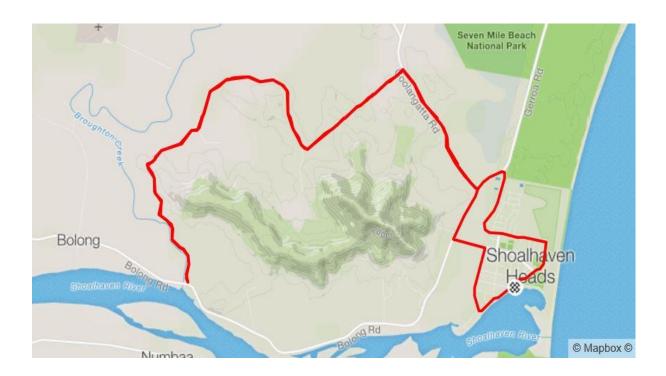

## Bike Ride

Ride starts at Table Talk Café corner River Rd & Bolt St, Shoalhaven Heads. - 30km return.

Note: This Ride can be ridden on both road or mountain bikes.

Start at the Table Talk Café, ride along Bolt St, and take the first right on to Staples St, ride towards the beach past the turn off to the surf club. At the end of the road turn left onto Scott St, follow to the end. Turn left onto Bolong Rd, then turn right onto Coolangatta Rd. Next turn left onto Back Forest Rd, follow to the end of the road where you will find Two Figs Winery on the corner of Bolong Rd at the Boroughton Creek Bridge.

(Here you can take a break at Two Figs Winery and take in the view over the Shoalhaven river).

Next turnaround and ride north back along Back Forest Rd to the end of the Rd, turn right back onto Coolangatta Rd. Follow Coolangatta Rd to the end, turn right onto Bolong Rd, then left onto Shoalhaven Heads Rd. Take the first right onto Jerry Bailey Rd. At the end of Jerry Bailey Rd, turn to the left onto River Rd, which will take you back along the river to the Table Talk Café where the ride started.